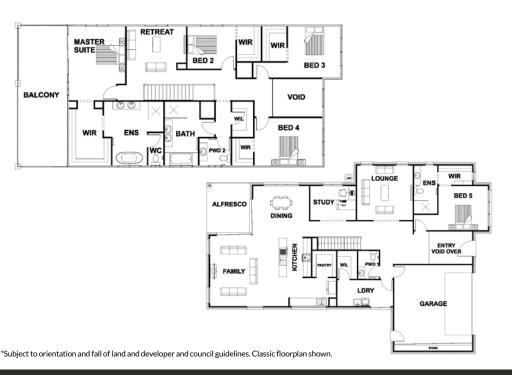

## ROOM DIMENSIONS

| Family       | 5.43m x 5.40m |
|--------------|---------------|
| Lounge       | 4.30m x 4.20m |
| Dining       | 4.30m x 2.63m |
| Kitchen      | 2.45m x 5.40m |
| Study        | 3.50m x 2.63m |
| Retreat      | 3.96m 3.83m   |
| Master Suite | 3.75m x 4.92m |
| Bedroom 2    | 3.20m x 2.83m |
| Bedroom 3    | 3.50m x 3.42m |
| Bedroom 4    | 4.51m x 3.16m |
| Bedroom 5    | 5.69m x 3.42m |
| Garage       | 6.00m x 6.00m |

## **HOUSE DIMENSIONS**

| Ground Floor     | 20.08 squares |
|------------------|---------------|
| irst Floor       | 17.88 squares |
| Garage           | 4.96 squares  |
| Alfresco         | 1.38 squares  |
| otal Area        | 47.84 squares |
| otal Length      | 21.87m        |
| otal Width       | 14.75m        |
| Иin. Block Width | 15.95m        |
|                  |               |

Brochure is for marketing purposes only. - Plans and specifications are subject to change without notice. - Colours, furniture layouts, materials, finishes & landscape design are for impression purposes only.- Plans and impressions not to scale. - Plans subject to copyright